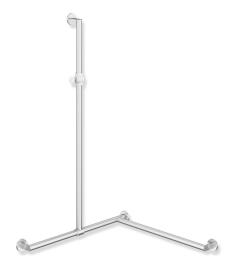

## Shower grab rail with sideways adjustable vertical support bar and shower head holder 900.35.300XA

- $\cdot$  vertical and horizontally arranged rails connected at right angles with mounting roses and shower head holder
- $\cdot$  with shower head rail that can be pushed to the side (for installation)
- · right-hand version
- vertical length 1250 mm, horizontal lengths (corner mounting) 765 mm, 88 mm deep
- rail diameter 32 mm, tube thickness 2 mm, rose diameter 70 mm
- · made of high-quality stainless steel, satin
- shower head holder made of high-quality matt polyamide in the HEWI colours 98 (signal white) and 92 (anthracite grey)
- $\cdot$  suitable for shower heads of various manufacturers
- $\cdot$  shower head holder can be tilted continuously and, after pressing a large pushbutton, its height can be adjusted
- $\cdot$  conical adapter on shower head holder makes it easier to hook in the shower head
- $\cdot$  reduced number of mounting roses due to innovative corner connection
- including non-corrosive and tested HEWI fixing material for wall mounting and sealing tape for sealing the drilling points
- · suitable for HEWI System 900 hook-on seats