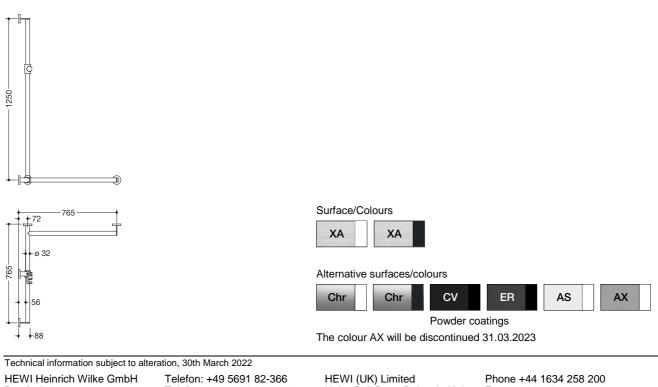

## Shower grab rail with sideways adjustable vertical support bar and shower head holder 900.35.300XA

- $\cdot$  vertical and horizontally arranged rails connected at right angles with mounting roses and shower head holder
- $\cdot$  with shower head rail that can be pushed to the side (for installation)
- · right-hand version
- vertical length 1250 mm, horizontal lengths (corner mounting) 765 mm, 88 mm deep
- rail diameter 32 mm, tube thickness 2 mm, rose diameter 70 mm
- · made of high-quality stainless steel, satin
- shower head holder made of high-quality matt polyamide in the HEWI colours 98 (signal white) and 92 (anthracite grey)
- $\cdot$  suitable for shower heads of various manufacturers
- $\cdot$  shower head holder can be tilted continuously and, after pressing a large pushbutton, its height can be adjusted
- $\cdot$  conical adapter on shower head holder makes it easier to hook in the shower head
- $\cdot$  reduced number of mounting roses due to innovative corner connection
- including non-corrosive and tested HEWI fixing material for wall mounting and sealing tape for sealing the drilling points
- · suitable for HEWI System 900 hook-on seats

Dimensions in mm

HEWI Heinrich Wilke Gmb Postfach 1260 D-34442 Bad Arolsen Telefon: +49 5691 82-366 Telefax: +49 5691 82-99366 international@hewi.com www.hewi.com

HEWI (UK) Limited Holm Oak Barn, Beluncle Halt Stoke Road Hoo Kent ME3 9NT