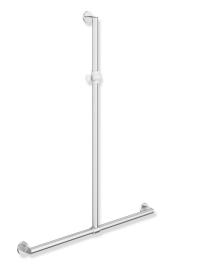

## Shower grab rail with sideways adjustable vertical support bar and shower head holder 900.35.400XA

- vertical and horizontally arranged rails connected at right angles with mounting roses and shower head holder
- $\cdot$  with shower head rail that can be pushed to the side (for installation)
- $\cdot$  vertical length 1250 mm, horizontal lengths 765 mm, 88 mm deep
- rail diameter 32 mm, tube thickness 2 mm, rose diameter 70 mm
- · made of high-quality stainless steel, satin
- shower head holder made of high-quality matt polyamide in the HEWI colours 98 (signal white) and 92 (anthracite grey)
- · suitable for shower heads of various manufacturers
- shower head holder can be tilted continuously and, after pressing a large pushbutton, its height can be adjusted
- $\cdot$  conical adapter on shower head holder makes it easier to hook in the shower head
- including non-corrosive and tested HEWI fixing material for wall mounting and sealing tape for sealing the drilling points
- · suitable for HEWI System 900 hook-on seats