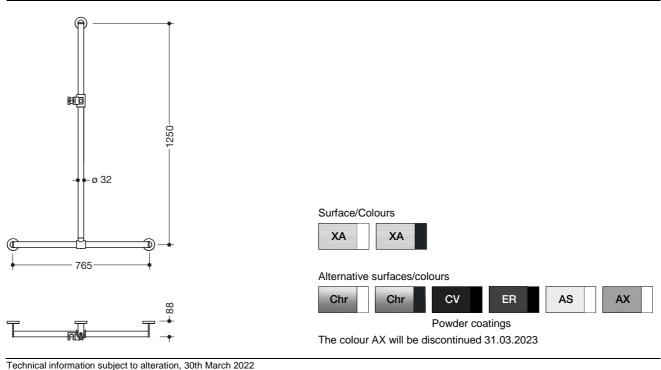

## Shower grab rail with sideways adjustable vertical support bar and shower head holder 900.35.400XA

- vertical and horizontally arranged rails connected at right angles with mounting roses and shower head holder
- $\cdot$  with shower head rail that can be pushed to the side (for installation)
- $\cdot$  vertical length 1250 mm, horizontal lengths 765 mm, 88 mm deep
- rail diameter 32 mm, tube thickness 2 mm, rose diameter 70 mm
- · made of high-quality stainless steel, satin
- shower head holder made of high-quality matt polyamide in the HEWI colours 98 (signal white) and 92 (anthracite grey)
- · suitable for shower heads of various manufacturers
- shower head holder can be tilted continuously and, after pressing a large pushbutton, its height can be adjusted
- $\cdot$  conical adapter on shower head holder makes it easier to hook in the shower head
- including non-corrosive and tested HEWI fixing material for wall mounting and sealing tape for sealing the drilling points
- · suitable for HEWI System 900 hook-on seats

Dimensions in mm

HEWI Heinrich Wilke GmbH Telefon: +

Postfach 1260 D-34442 Bad Arolsen Telefon: +49 5691 82-366 Telefax: +49 5691 82-99366 international@hewi.com www.hewi.com HEWI (UK) Limited Holm Oak Barn, Beluncle Halt Stoke Road Hoo Kent ME3 9NT