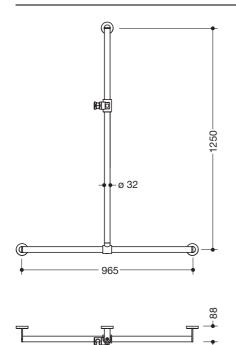

## Shower grab rail with sideways adjustable vertical support bar and shower head holder 900.35.401XA

- · vertical and horizontally arranged rails connected at right angles with mounting roses and shower head holder
- · with shower head rail that can be pushed to the side (for installation)
- · vertical length 1250 mm, horizontal lengths 965 mm, 88 mm deep
- · rail diameter 32 mm, tube thickness 2 mm, rose diameter 70 mm
- · made of high-quality stainless steel, satin
- · shower head holder made of high-quality matt polyamide in the HEWI colours 98 (signal white) and 92 (anthracite grey)
- · suitable for shower heads of various manufacturers
- · shower head holder can be tilted continuously and, after pressing a large pushbutton, its height can be adjusted
- · conical adapter on shower head holder makes it easier to hook in the shower head
- · including non-corrosive and tested HEWI fixing material for wall mounting and sealing tape for sealing the drilling points
- · suitable for HEWI System 900 hook-on seats

## Dimensions in mm

Surface/Colours

Alternative surfaces/colours

CV

Powder coatings

The colour AX will be discontinued 31.03.2023