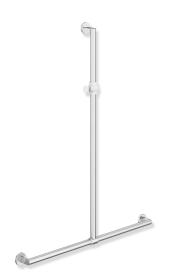

## Shower grab rail with sideways adjustable vertical support bar and shower head holder 900.35.401XA

- · vertical and horizontally arranged rails connected at right angles with mounting roses and shower head holder
- · with shower head rail that can be pushed to the side (for installation)
- · vertical length 1250 mm, horizontal lengths 965 mm, 88 mm deep
- · rail diameter 32 mm, tube thickness 2 mm, rose diameter 70 mm
- · made of high-quality stainless steel, satin
- · shower head holder made of high-quality matt polyamide in the HEWI colours 98 (signal white) and 92 (anthracite grey)
- · suitable for shower heads of various manufacturers
- · shower head holder can be tilted continuously and, after pressing a large pushbutton, its height can be adjusted
- · conical adapter on shower head holder makes it easier to hook in the shower head
- · including non-corrosive and tested HEWI fixing material for wall mounting and sealing tape for sealing the drilling points
- · suitable for HEWI System 900 hook-on seats