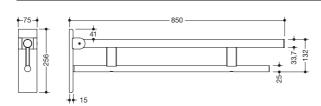

## Hinged support rail Duo 900.50.161XA

- two parallel, round gripping levels arranged on top of each other
- · can be folded upwards and folded downwards with braked movement
- · projection 850 mm, 256 mm high and 75 mm wide, top rail diameter 33.7 mm, bottom rail diameter 25 mm
- · weight capacity up to 100 kg
- · made of stainless steel, satin
- · wall plate made of polyamide with integrated steel core and satin stainless steel cover
- for mounting with non-corrosive and tested HEWI fixing materials for different wall systems (to be ordered separately)
- · sealing tape for sealing the fixing points is included in the scope of supply
- · floor supports 900.50.020XA and 900.50.021XA for retrofitting
- produced in accordance with Regulation (EU) 2017/745 on medical devices
- · fulfils the DIN 18040, ÖNORM B1600/1601 and SIA 500 requirements

## Dimensions in mm

Surface

Alternative surfaces

The colour AY will be discontinued 31.03.2023