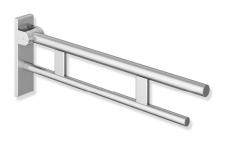

## Hinged support rail Duo 900.50.161XA

- two parallel, round gripping levels arranged on top of each other
- · can be folded upwards and folded downwards with braked movement
- · projection 850 mm, 256 mm high and 75 mm wide, top rail diameter 33.7 mm, bottom rail diameter 25 mm
- · weight capacity up to 100 kg
- · made of stainless steel, satin
- · wall plate made of polyamide with integrated steel core and satin stainless steel cover
- for mounting with non-corrosive and tested HEWI fixing materials for different wall systems (to be ordered separately)
- · sealing tape for sealing the fixing points is included in the scope of supply
- · floor supports 900.50.020XA and 900.50.021XA for retrofitting
- produced in accordance with Regulation (EU) 2017/745 on medical devices
- · fulfils the DIN 18040, ÖNORM B1600/1601 and SIA 500 requirements