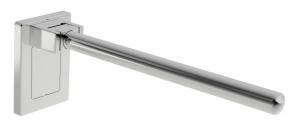

## Hinged support rail Mono WARM TOUCH 950.50.11050

- $\cdot$  with a horizontal, round gripping level with diameter 33 mm
- · for holding on to and providing support
- $\cdot$  600 mm projection, wall mounting plate 181 mm high and 130 mm wide
- $\cdot$  can be folded upwards and, folded downwards with braking mechanism
- made of high-quality chrome-look coated polyamide that is warm to touch
- with continuous anti-corrosion steel core and integrated wall mounting plate made of steel with cover made of chrome-look coated polyamide
- · stable three-point fixing
- for wall mounting with concealed, non-corrosive and tested fixing materials for different wall systems (must be ordered separately)
- with toilet roll holder 950.50.01050, toilet roll holder with WC flushing mechanism 950.50.07090 (right) and 950.50.07190 (left) for retrofitting
- produced in accordance with Regulation (EU) 2017/745 on medical devices
- · fulfils the DIN 18040 requirements
- · weight capacity 100 kg