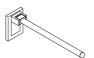

## Hinged support rail Mono WARM TOUCH 950.50.11050

- $\cdot$  with a horizontal, round gripping level with diameter 33 mm
- · for holding on to and providing support
- $\cdot$  600 mm projection, wall mounting plate 181 mm high and 130 mm wide
- $\cdot$  can be folded upwards and, folded downwards with braking mechanism
- made of high-quality chrome-look coated polyamide that is warm to touch
- with continuous anti-corrosion steel core and integrated wall mounting plate made of steel with cover made of chrome-look coated polyamide
- · stable three-point fixing
- for wall mounting with concealed, non-corrosive and tested fixing materials for different wall systems (must be ordered separately)
- with toilet roll holder 950.50.01050, toilet roll holder with WC flushing mechanism 950.50.07090 (right) and 950.50.07190 (left) for retrofitting
- produced in accordance with Regulation (EU) 2017/745 on medical devices
- · fulfils the DIN 18040 requirements
- · weight capacity 100 kg