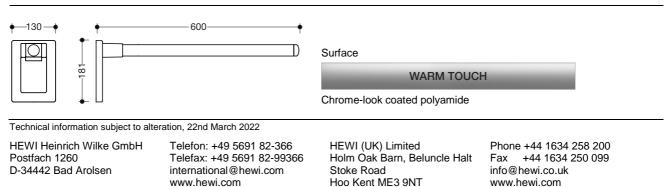

## Dimensions in mm

## Hinged support rail Mono WARM TOUCH 950.50.11050

- $\cdot$  with a horizontal, round gripping level with diameter 33 mm
- · for holding on to and providing support
- $\cdot$  600 mm projection, wall mounting plate 181 mm high and 130 mm wide
- $\cdot$  can be folded upwards and, folded downwards with braking mechanism
- made of high-quality chrome-look coated polyamide that is warm to touch
- with continuous anti-corrosion steel core and integrated wall mounting plate made of steel with cover made of chrome-look coated polyamide
- · stable three-point fixing
- for wall mounting with concealed, non-corrosive and tested fixing materials for different wall systems (must be ordered separately)
- with toilet roll holder 950.50.01050, toilet roll holder with WC flushing mechanism 950.50.07090 (right) and 950.50.07190 (left) for retrofitting
- produced in accordance with Regulation (EU) 2017/745 on medical devices
- · fulfils the DIN 18040 requirements
- · weight capacity 100 kg