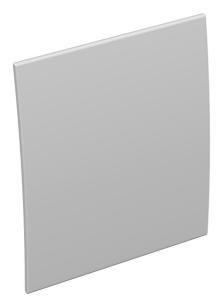

## Back rest 950.51.02090

- backrest for HEWI hinged seats 350, 450 and R 380 (950.51.2 ...)
- $\cdot$  350 mm wide, 390 mm high and 43.5 mm deep
- made of glass fibre reinforced polyamide, in the colours 98 (signal white) and 92 (anthracite grey)
- $\cdot$  concealed fixing in undercut
- $\cdot$  incl. non-corrosive HEWI fixing materials