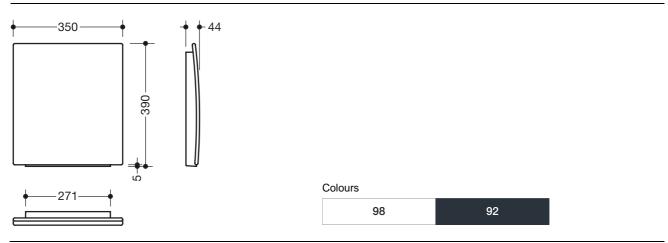

## Back rest 950.51.02090

- backrest for HEWI hinged seats 350, 450 and R 380 (950.51.2 ...)
- $\cdot$  350 mm wide, 390 mm high and 43.5 mm deep
- made of glass fibre reinforced polyamide, in the colours 98 (signal white) and 92 (anthracite grey)
- $\cdot$  concealed fixing in undercut
- $\cdot$  incl. non-corrosive HEWI fixing materials

## Dimensions in mm

Technical information subject to alteration, 5th February 2022

HEWI Heinrich Wilke GmbH Postfach 1260 D-34442 Bad Arolsen Telefon: +49 5691 82-366 Telefax: +49 5691 82-99366 international@hewi.com www.hewi.com